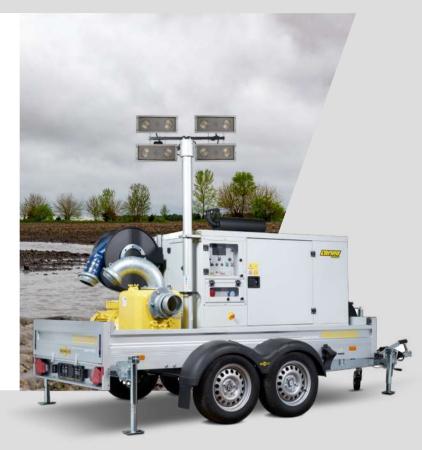

#### **EMERGENCY**

Fast and effective solutions for flood and emergency situations

#### Featured range

- LAMPO EMERGENCY
- **✓** WATER TRANSFER PUMPS
- SELF-PRIMING PUMPS
- **CORNELL SELF-PRIMING PUMPS**
- ✓ RIVERSCREEN™
- SPECIAL PROJECTS