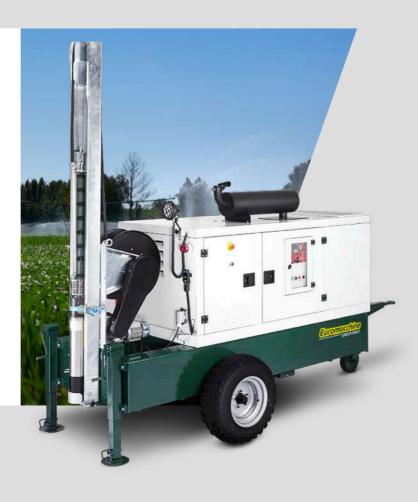

#### **EMERGENCY**

Fast and effective solutions for flood and emergency situations

#### Featured range

- LAMPO EMERGENCY
- **✓** WATER TRANSFER PUMPS
- SELF-PRIMING PUMPS
- **CORNELL SELF-PRIMING PUMPS**
- ✓ RIVERSCREEN™
- SPECIAL PROJECTS