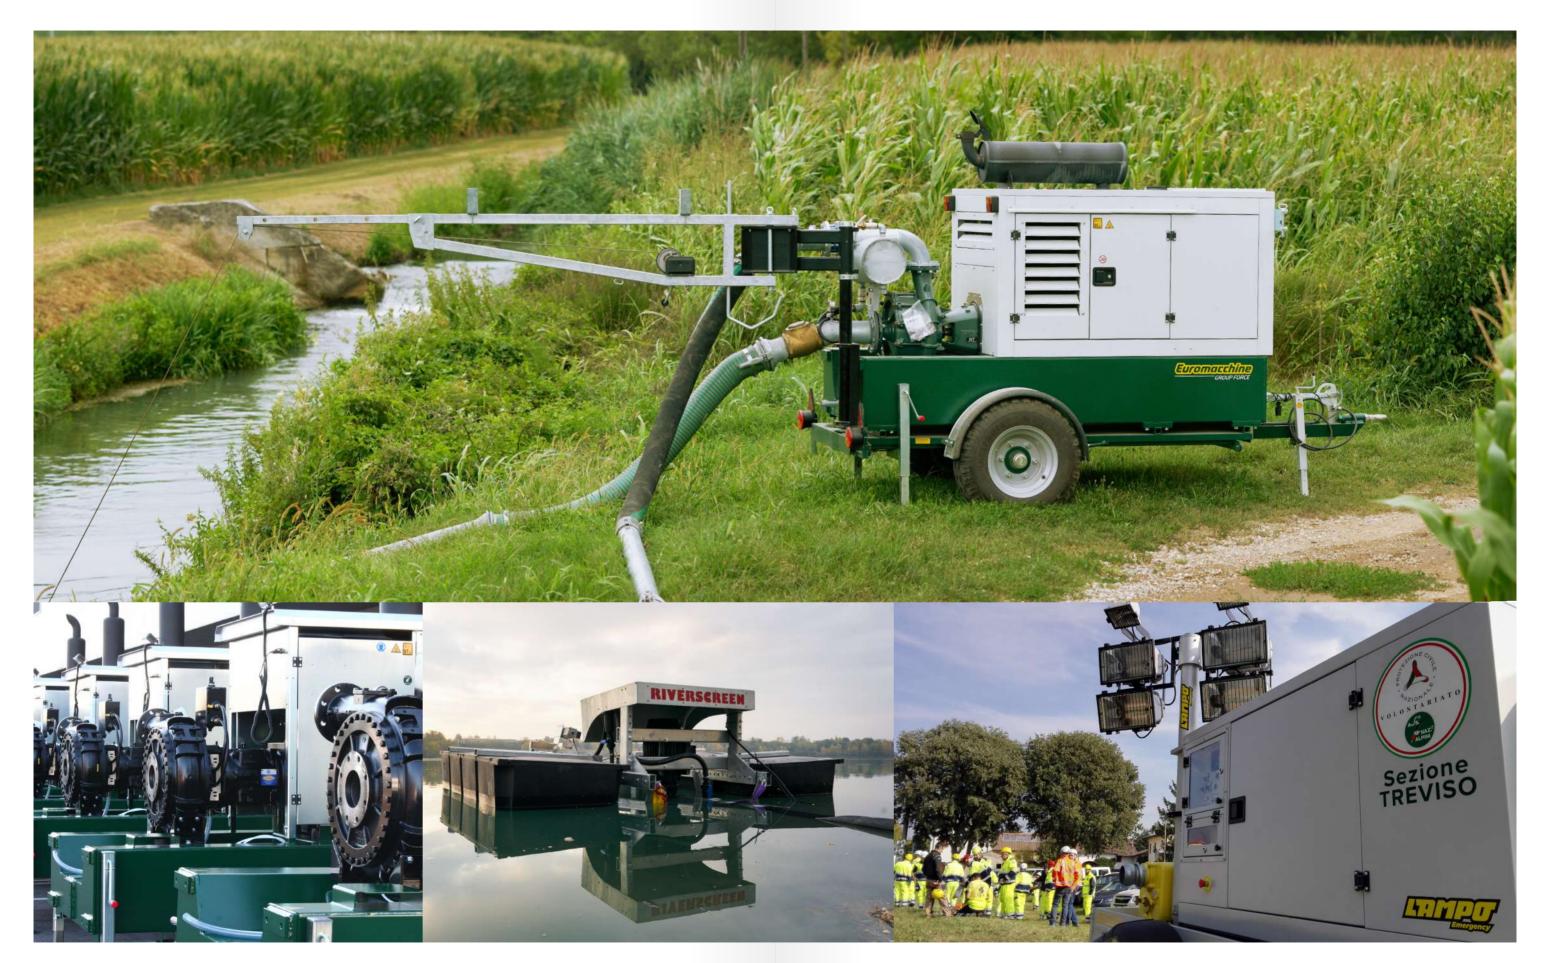

#### EASIER, FASTER, SAFER. **OUR ANSWER TO EVERY PUMPING CONDITION**

**Water pumping is our natural environment.** For this reason, we've been addressing always new pumping problems, delivering functional solutions which provide practical answers to any kind of pumping needs.

Agricultural irrigation, floods and emergencies, water transfer and slurry pumping. Our comprehensive range of high performance pump units are designed to be easy to use, reduce downtime, prolong lifespan and and reduce operational costs.

#### **EMERGENCY**

Fast and effective solutions for flood and emergency situations

#### Featured range

- LAMPO EMERGENCY
- **✓** WATER TRANSFER PUMPS
- SELF-PRIMING PUMPS
- **CORNELL SELF-PRIMING PUMPS**
- ✓ RIVERSCREEN™
- SPECIAL PROJECTS