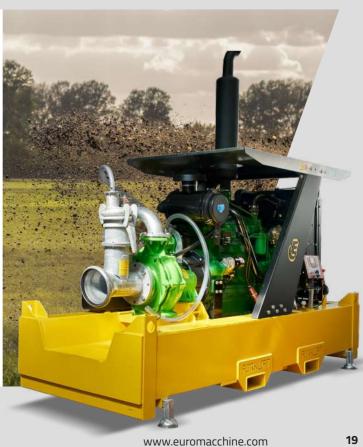

#### **MANURE**

Innovative transfer, injection and irrigation solutions for manure applications

#### Featured range

- **CORNELL PUMP UNITS**
- LINEAR PUMP UNITS
- STANDARD PUMP UNITS
- PUMP UNIT WITH BUILT-IN COMPRESSOR
- **❷** ELECTRIC MOTOR PUMPS
- RIVERSCREEN™ FILTERS